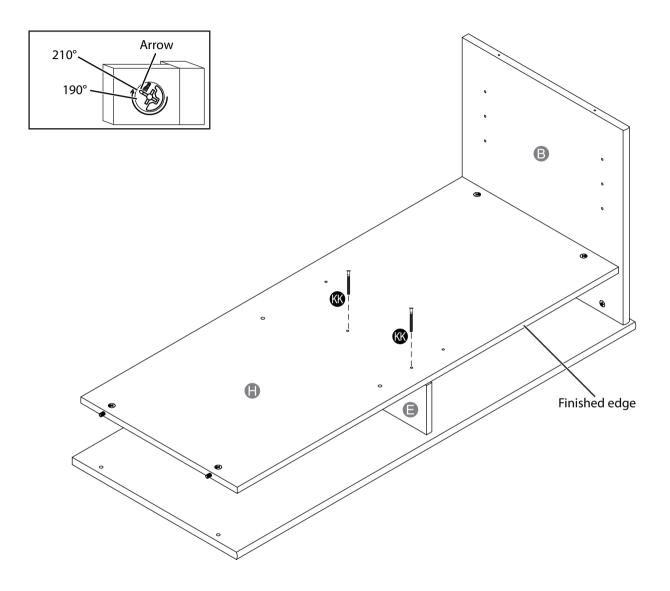

### Step 4: Attach the shelf

- 1 Make sure that the side of the shelf (**H**) with the hidden cams faces up, and the finished edge faces the same direction as the finished edge on the upright (**E**).
- 2 Insert the cam dowels on the edge of the shelf (**H**) into holes on the left end (**B**), then use a Phillips screwdriver to tighten the hidden cams in the shelf (**H**).
- **3** Fasten the shelf (**H**) to the upright (**E**) using two black 1-15/16" flat head screws (**KK**).

In the illustration below, the hidden cam has not been tightened enough.

Make sure that you turn the hidden cam a minimum of 190° to a maximum of 210°. Note the position of the arrow on the hidden cam.